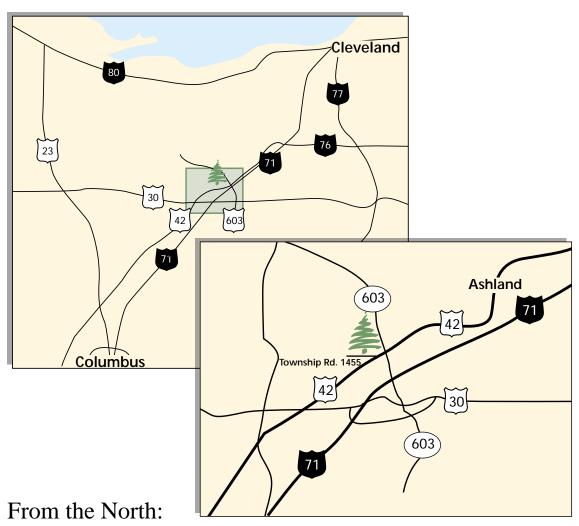

Sugargrove Tree Farm 1619 Township Road 1455 Ashland OH 44805 (419) 282-5151

/"Vtcxgrluqwj ''qp''K93''cpf 'i gv'qhh'cv'gzkv'398."\cnlpi ''y g''tki j v'hqtn'qp''y g''gzkv'tco r "
""''y cv'uc{u."Tv'52''Gcuv."Y qquvgt0Cv'uvqr ''uki p''cv'dqwqo ''qh''gzkv."\wtp''pghv'qp''Etkf gt''Tqcf 0
/"Vtcxgrly guv'qp''Etkf gt''Tqcf 'hqt''crrtqzko cvgn( ''047''o krg''cpf ''wtp''pqtvj ''\*tki j v+'''''''''
""''qp''Dqy gp''Tqcf 0'

/"Vtcxgn'pqtyj "qp'Dqy gp'Tqcf "crrtqzko cvgn( "3097"o krgu'cpf "wtp"pqtyj gcuv."\*tki j v+" """qp"Ucvg'Tqwg"640'

/"Vtcxgrl'pqtyi gcuv'qp''Ucvg'Tqwvg'64'hqt''crrtqzko cvgn(''307''o krgu''cpf''wtp'y guv'\*rghv+" ''"'qp''Vqy puj kr''Tqcf''36770\*Nqqnihqt''qwt''uki p''cv''yi ku'kpvgtugevkqp+0'

/"Vtcxgrlhqt"crrtqzko cvgn("3"o krg"qp"Vqy puj kr "Tqcf"3677"vq"Uwi cti tqxg"Vtgg"Hcto 0"