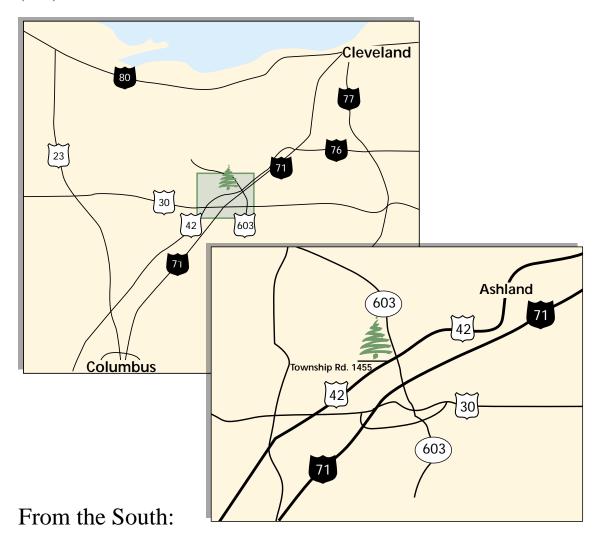

Sugargrove Tree Farm 1619 Township Road 1455 Ashland OH 44805

(419) 282-5151

Travel north on I-71 and get off at exit 176, (State Route 30) and take the ramp onto eastbound Route 30 (Toward Wooster).

Travel east on State Route 30 for approximately 1 3/4 miles and turn north (left) on State Route 603.

Travel north on State Route 603 for approximately 3 miles and turn southwest (left) on State Route 42.

Travel southwest on State Route 42 for approximately 1/4 mile and turn west (right) on Township Road 1455. (Look for our sign at this intersection).

Travel for approximately 1 mile on Township Road 1455 to Sugaragrove Tree Farm.